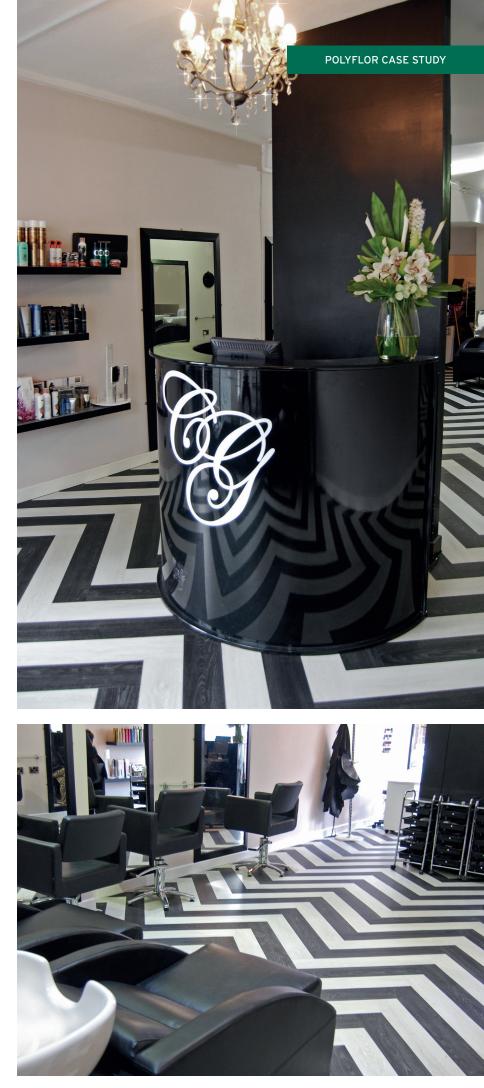

## Crowning Glorie Hair Salon Bristol, UK

PRODUCTS USED: Expona Design

Polyflor's Expona Design range of luxury vinyl flooring tiles was used to create a bold black and white herringbone design, revitalising Crowning Glorie hair salon in Bristol recently.

Installed by local flooring contractor Bristol Flooring, the fitters used 46m<sup>2</sup> of Expona Design PUR luxury vinyl tiles to create this on trend statement floor. The contemporary chevron effect was created by using Expona Design flooring in the contrasting colours of Black EIm 6183 and White Oak 6185 to match the salon's signature monochrome style.

Salon owner Lacia Pearce commented,

"I never knew a new floor within my salon would make me so happy. It's really lifted the salon and given it a fresh look to set it apart from the other salons popping up along North Street. I've had nothing but great comments on how stylish and different the floor looks! The quality of service I received from both Bristol Flooring and the fitters was nothing but exceptional."